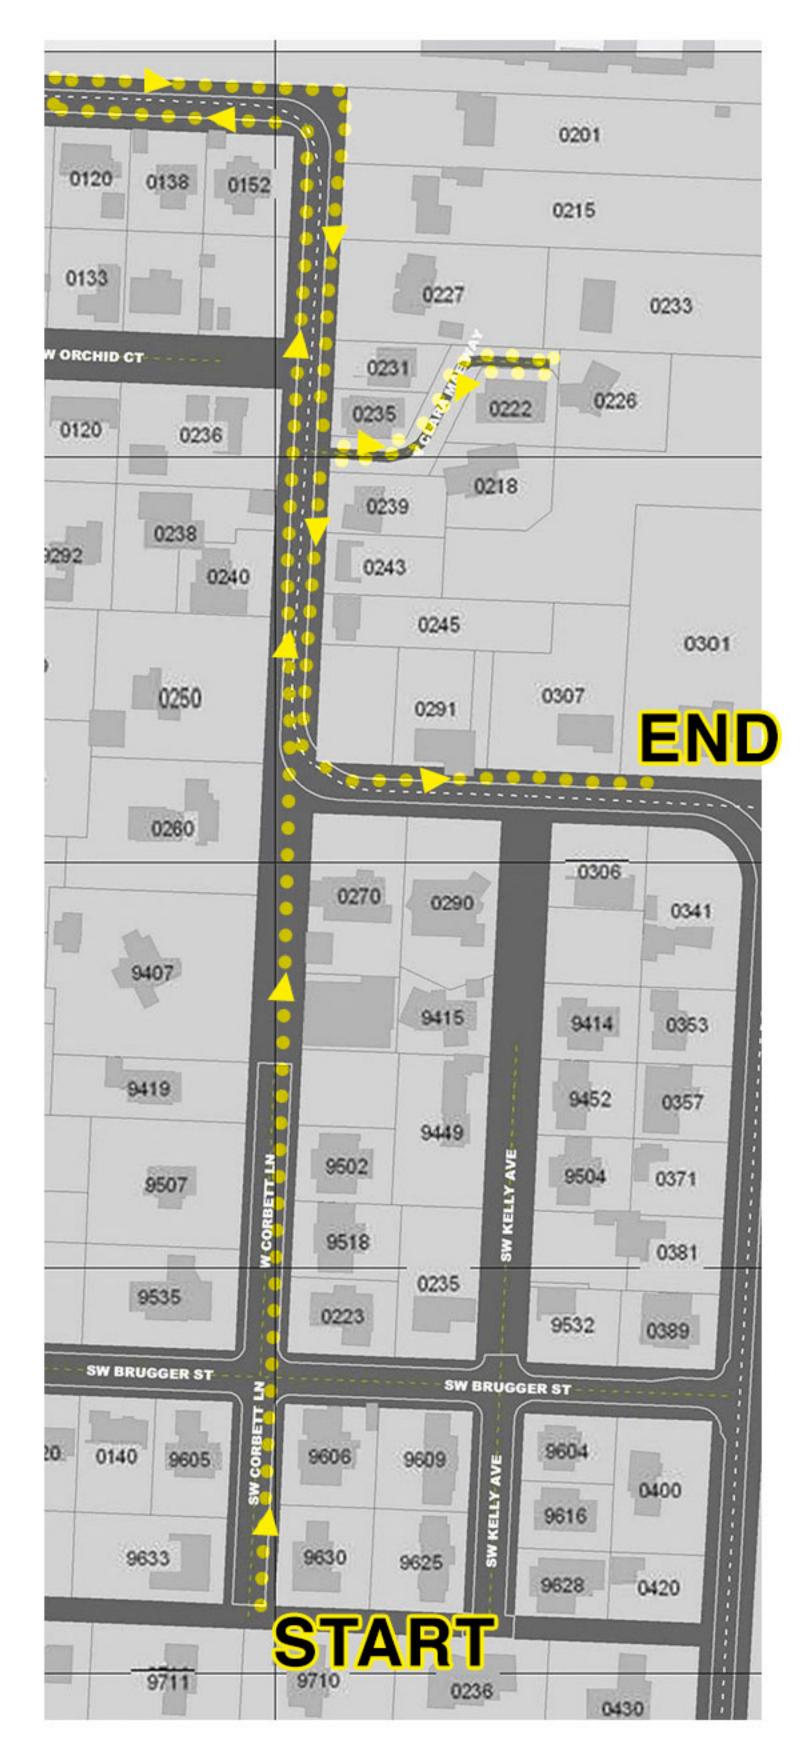

## Collins View Walk-About Map - NET Applications Corbett Lane: Collins St. to Palatine

| Address                 | Made<br>Contact | OK<br>? | Hazards                              | Structure | People                                                            | Animals                                       | Comments*                       |
|-------------------------|-----------------|---------|--------------------------------------|-----------|-------------------------------------------------------------------|-----------------------------------------------|---------------------------------|
| Corbett @<br>Collins St | date            | date    | Gas,<br>H₂O<br>leak, fire,<br>damage | damage    | Special needs,<br>abilities, skills,<br>injured,<br>trapped, dead | Injured,<br>trapped,<br>roaming<br>aggressive | *More comments? Go<br>to page 3 |
| 9701 Corbett            |                 |         |                                      |           |                                                                   |                                               |                                 |
| 9711                    |                 |         |                                      |           |                                                                   |                                               |                                 |
| 9710                    |                 |         |                                      |           |                                                                   |                                               |                                 |
| 9633                    |                 |         |                                      |           |                                                                   |                                               |                                 |
| 9630                    |                 |         |                                      |           |                                                                   |                                               |                                 |
| 9606                    |                 |         |                                      |           |                                                                   |                                               |                                 |
| 9605                    |                 |         |                                      |           |                                                                   |                                               |                                 |
| Brugger St.             |                 |         |                                      |           |                                                                   |                                               |                                 |
| 0223                    |                 |         |                                      |           |                                                                   |                                               |                                 |
| Brugger                 |                 |         |                                      |           |                                                                   |                                               |                                 |
| 9535 Corbett            |                 |         |                                      |           |                                                                   |                                               |                                 |
| 9518                    |                 |         |                                      |           |                                                                   |                                               |                                 |
| 9507                    |                 |         |                                      |           |                                                                   |                                               |                                 |
| 9502                    |                 |         |                                      |           |                                                                   |                                               |                                 |
| 9419                    |                 |         |                                      |           |                                                                   |                                               |                                 |
| 9407                    |                 |         |                                      |           |                                                                   |                                               |                                 |
| Palatine                |                 |         |                                      |           |                                                                   |                                               |                                 |
| 0270                    |                 |         |                                      |           |                                                                   |                                               |                                 |
| Palatine                |                 |         |                                      |           |                                                                   |                                               |                                 |
| 0260                    |                 |         |                                      |           |                                                                   |                                               |                                 |
| 0250                    |                 |         |                                      |           |                                                                   |                                               |                                 |
| 0240                    |                 |         |                                      |           |                                                                   |                                               |                                 |
| 0238                    |                 |         |                                      |           |                                                                   |                                               |                                 |
| 0236                    |                 |         |                                      |           |                                                                   |                                               |                                 |
| Lot w/                  |                 |         |                                      |           |                                                                   |                                               |                                 |
| buildings               |                 |         |                                      |           |                                                                   |                                               |                                 |
| 152 Palatine            |                 |         |                                      |           |                                                                   |                                               |                                 |
| 0138                    |                 |         |                                      |           |                                                                   |                                               |                                 |
| 0120                    |                 |         |                                      |           |                                                                   |                                               |                                 |
| Cemetery                |                 |         |                                      |           |                                                                   |                                               |                                 |
| Go back to              |                 |         |                                      |           |                                                                   |                                               |                                 |
| Palatine                |                 |         |                                      |           |                                                                   |                                               |                                 |
| curve (east<br>side)    |                 |         |                                      |           |                                                                   |                                               |                                 |
| 0201                    |                 |         |                                      |           |                                                                   |                                               |                                 |
| Palatine                |                 |         |                                      |           |                                                                   |                                               |                                 |
| 0215                    |                 |         |                                      |           |                                                                   |                                               |                                 |
| 0227                    |                 |         |                                      |           |                                                                   |                                               |                                 |
| 0231                    |                 |         |                                      |           |                                                                   |                                               |                                 |
| 0235                    |                 |         |                                      |           |                                                                   |                                               |                                 |

Corbett Lane: continued next page: 3 pages total

| Address                        | Made<br>Contact | OK<br>? | Hazards                                           | Structure | People                                                            | Animals                                       | Comments*                       |
|--------------------------------|-----------------|---------|---------------------------------------------------|-----------|-------------------------------------------------------------------|-----------------------------------------------|---------------------------------|
| Clara Mae<br>Way @<br>Palatine | date            | date    | Gas,<br>H <sub>2</sub> O<br>leak, fire,<br>damage | damage    | Special needs,<br>abilities, skills,<br>injured,<br>trapped, dead | Injured,<br>trapped,<br>roaming<br>aggressive | *More comments? Go<br>to page 3 |
| 0218 Clara<br>Mae              |                 |         |                                                   |           |                                                                   |                                               |                                 |
| 0222 Clara                     |                 |         |                                                   |           |                                                                   |                                               |                                 |
| 0226"                          |                 |         |                                                   |           |                                                                   |                                               |                                 |
| 0233"                          |                 |         |                                                   |           |                                                                   |                                               |                                 |
| Go back to                     |                 |         |                                                   |           |                                                                   |                                               |                                 |
| Palatine @                     |                 |         |                                                   |           |                                                                   |                                               |                                 |
| Clara Mae                      |                 |         |                                                   |           |                                                                   |                                               |                                 |
| Palatine                       |                 |         |                                                   |           |                                                                   |                                               |                                 |
| 0239                           |                 |         |                                                   |           |                                                                   |                                               |                                 |
| Palatine                       |                 |         |                                                   |           |                                                                   |                                               |                                 |
| 0243                           |                 |         |                                                   |           |                                                                   |                                               |                                 |
| 0245                           |                 |         |                                                   |           |                                                                   |                                               |                                 |
| Palatine<br>curves here        |                 |         |                                                   |           |                                                                   |                                               |                                 |
| 0291<br>Palatine               |                 |         |                                                   |           |                                                                   |                                               |                                 |
| 0290                           |                 |         |                                                   |           |                                                                   |                                               |                                 |
| 0306 "                         |                 |         |                                                   |           |                                                                   |                                               |                                 |
| 0307                           |                 |         |                                                   |           |                                                                   |                                               |                                 |
| 0301                           |                 |         |                                                   |           |                                                                   |                                               |                                 |
| Palatine                       |                 |         |                                                   |           |                                                                   |                                               |                                 |
| curves                         |                 |         |                                                   |           |                                                                   |                                               |                                 |
| here                           |                 |         |                                                   |           |                                                                   |                                               |                                 |
| END                            |                 |         |                                                   |           |                                                                   |                                               |                                 |